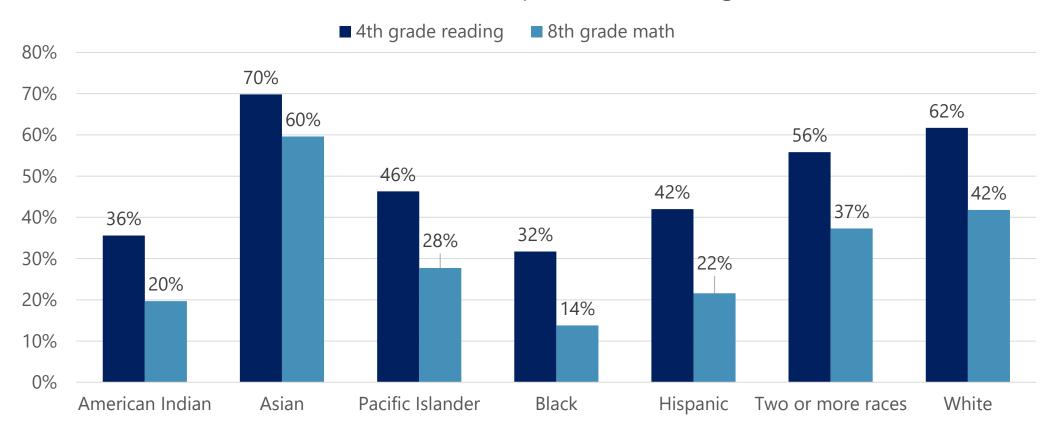

## EDUCATION IN NEVADA

#### Percent of Nevadan children proficient in reading and math