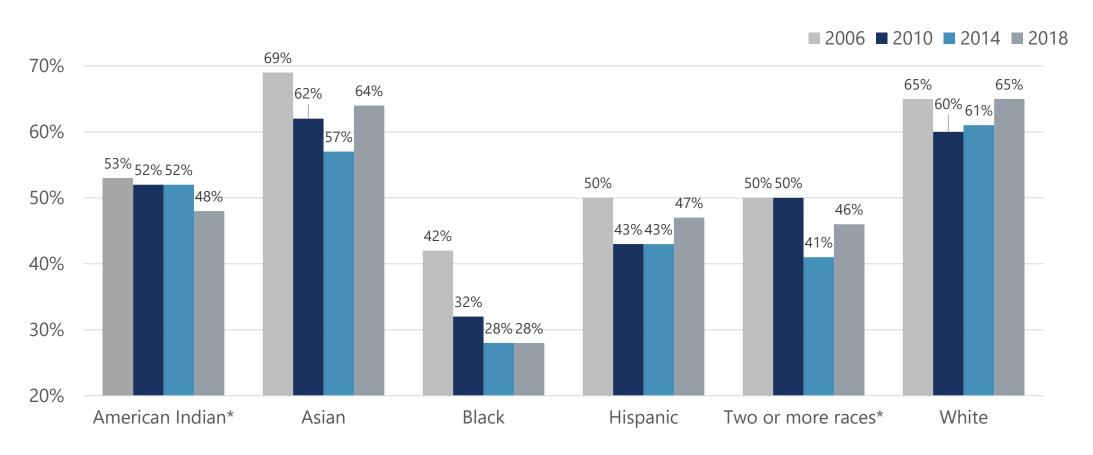

# UNEMPLOYMENT RATES IN NEVADA, 2006-2018

<sup>\*</sup>Low base size, should be seen as indicative only.

Source: US Census Data, American Community Survey 1-year, 2006, 2010, 2014, 2018.

<sup>\*\*</sup>Pacific Islander data not reported due to low base size.