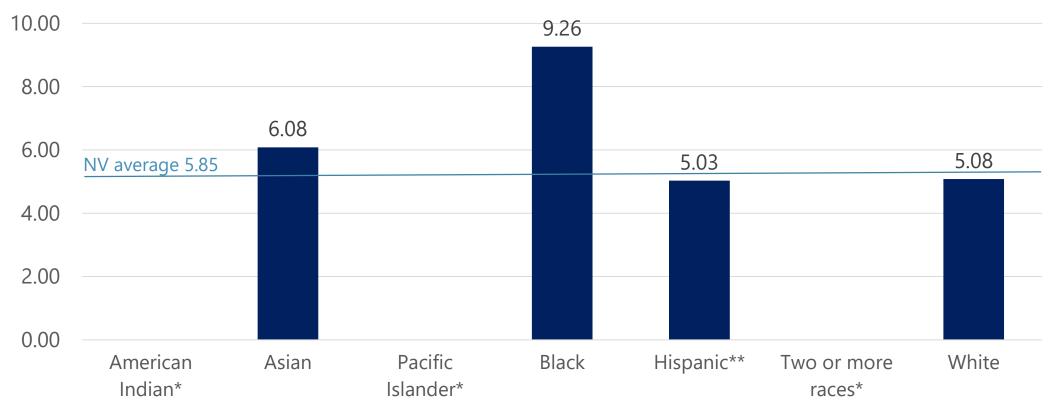

# INFANT MORTALITY BY RACE/ETHNICITY, 2017

(death of infants under age 1 per 1000 live births)

Source: Centers for Disease Control and Prevention, 2017

<sup>\*</sup>Not reported due to low base sizes

<sup>\*\*</sup>Adjusted calculation based on raw data due to reporting methodology