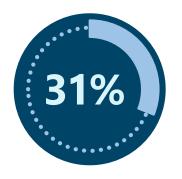

#### Foreign born stats:

- 51% are naturalized US citizens
- 82% entered the US before 2010

Source: US Census Data – American Community Survey 1-year estimates, 2018.