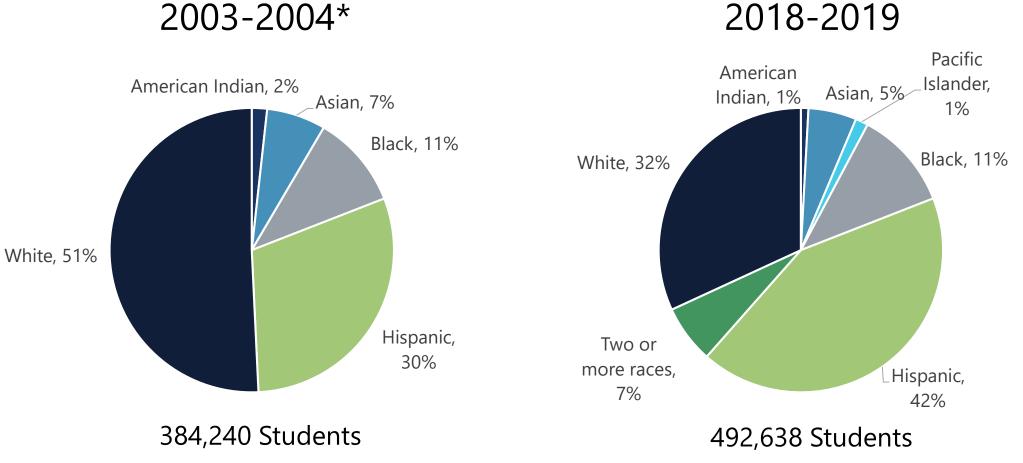

## DEMOGRAPHIC PROFILE OF STUDENTS IN NEVADA

<sup>\*</sup>Data not available for Pacific Islander and two or more races in 2003-2004. Source: Nevada Department of Education, Nevada Report Card, 2019.