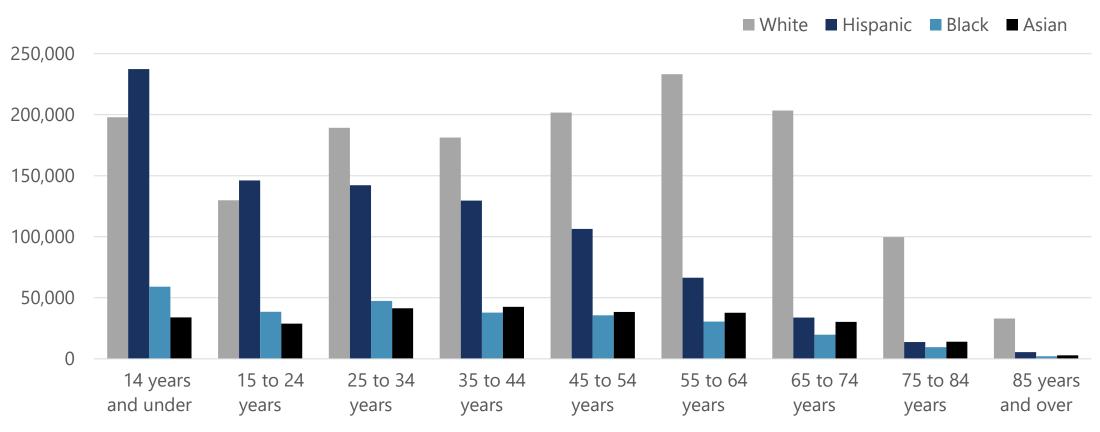

## DEMOGRAPHIC PROFILE OF STUDENTS IN NEVADA

<sup>\*</sup>Data not available for Pacific Islander and two or more races in 2003-2004. Source: Nevada Department of Education, Nevada Report Card, 2019.