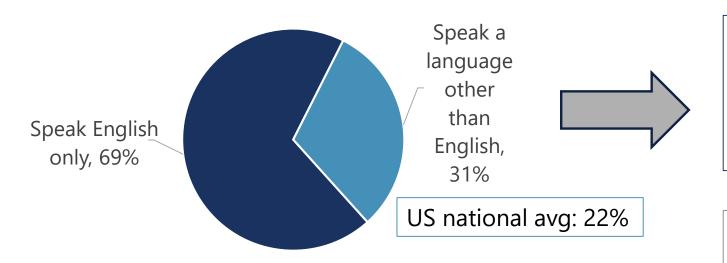

#### LANGUAGES SPOKEN AT HOME

#### Nevada population 5 years and over

Languages spoken at home:

- 21% Spanish
- 6% Asian & Pacific Islander languages
- 3% Other Indo-European languages
- 1% Other languages

Speak a language other than English in....

Clark County: 723,932

Washoe County: 105,822