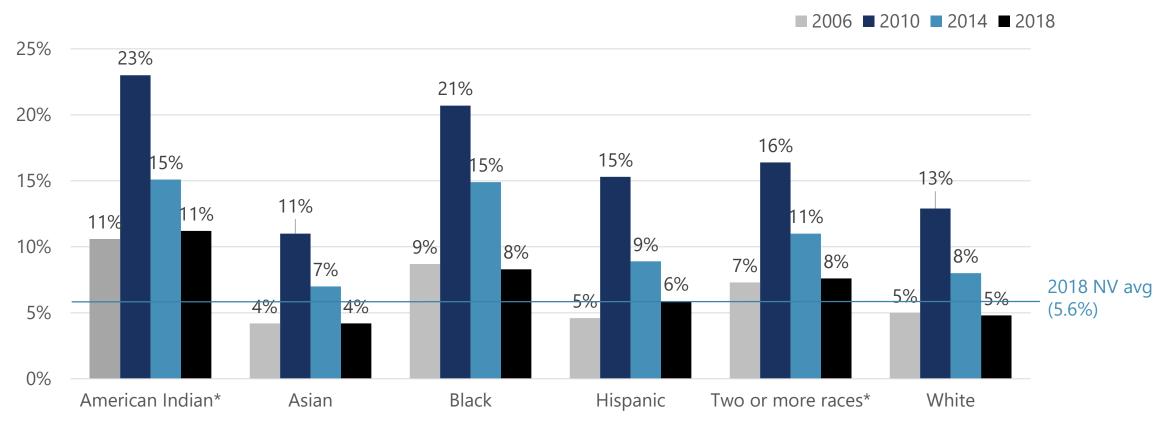

# UNEMPLOYMENT RATES IN NEVADA, 2006-2018

<sup>\*</sup>Low base size, should be seen as indicative only.

Source: US Census Data, American Community Survey 1-year, 2006, 2010, 2014, 2018.

<sup>\*\*</sup>Pacific Islander data not reported due to low base size.