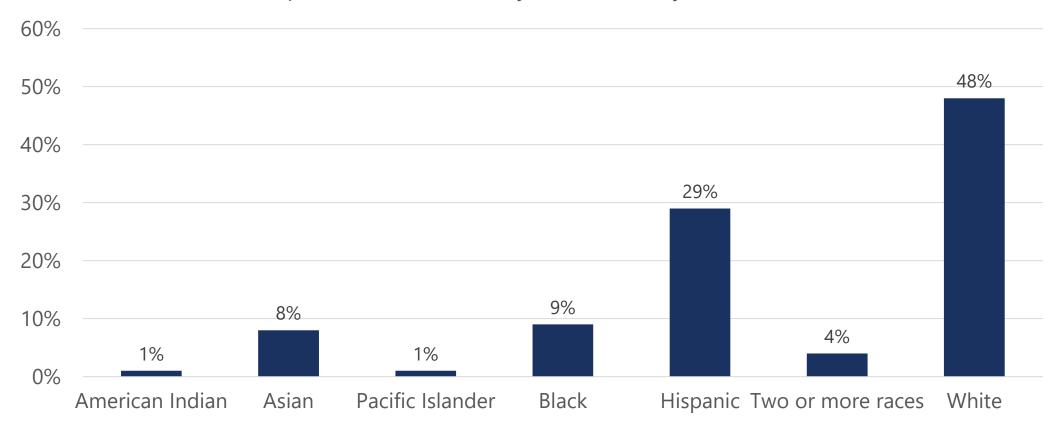

## NEVADA IS A MAJORITY MINORITY STATE

#### Population of Nevada by race/ethnicity, 2018