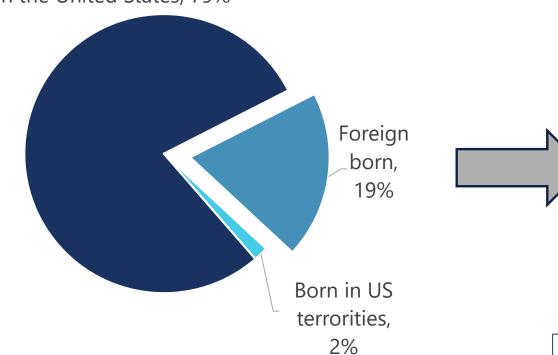

## FOREIGN-BORN POPULATION IN NEVADA

#### **Place of birth**

Born in the United States, 79%

#### Foreign born stats:

- 51% are naturalized US citizens
- 82% entered the US before 2010

Source: US Census Data – American Community Survey 1-year estimates, 2018.